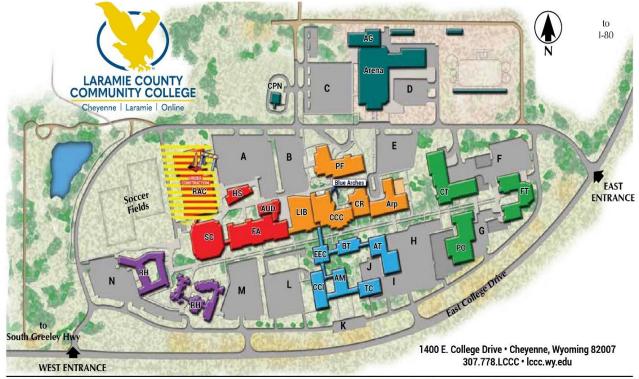

### LARGER PHOTOS & SUPPLY LIST WWW.WSQG.ORG

Administration (AM) Business Services

President's Office

Andrikopoulos Business & Tech (BT)

# Arena

Arn

Children's Discovery Center

Auto Tech (AT)

Boyd Agriculture (AG)
Career & Technical (CT)

Adult Career & Education System Advanced Material & Manufacturing Center Ctr for Conferences & Institutes (CCI) Boys & Girls Club

Central Plant North (CPN)

#### Clay Pathfinder (PF)

ANB Bank Leadership Center Bookstore

Campus Safety

Counseling & Campus Wellness Enrollment Services

GEAR UP

Student Hub Student Success Coaches

Exam Lab

Laramie County Extension
Office of Student Accommodations
UW Extension

College Community Ctr (CCC)

Dining Room Playhouse Student Lounge

## Crossroads (CR)

Human Resources Student Computer Ctr/Support Desk Student Engagement & Diversity

**Education & Enrichment Ctr (EEC)** 

## Fine Arts (FA)

LCCC Foundation
Marketing & Communications

Flex Tech (FT)

Flex Tech (FT) WHP Academy Ludden Library (LIB)

Plant Operations (PO)

Prentice/Surbrugg Health Sciences (HS)

Recreation & Athletics Complex (RAC)

Residence Halls

Merrell Student Activity Lounge

Science Ctr (SC)

Dental Hygiene Clinic

Surbrugg/Prentice Aud (AUD)

Esther & John Clay Fine Art Gallery

Training Ctr (TC)

MCS MapC 9/23

Laramie County Community College (LCCC) is the location for QW24. The facilities have changed a great deal in recent years. There are many new buildings, and several buildings have been remodeled for new educational purposes.

To help you have a positive experience, PLEASE, take the time to explore campus. There is a virtual tour at this site.

https://www.massinteract.com/laramie-county-community-college/

The QW24 Committee encourages you to think about "wheels" for transporting your sewing machine and supplies around campus. Having everything on your supply list will help you prepare for a successful class experience.