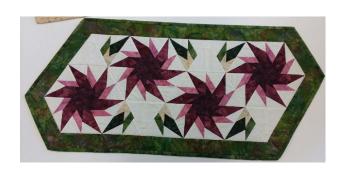

## **PETAL PIZZAZ**

Teacher: Marla Marx, Scottsbluff, NE mjmarx61@gmail.com

Petal Pizazz was picked to fit match the 2020 Theme "Flower Power". This class will use Phillips Fiber Art Ruler to make the above table runner. Pattern and ruler will be available for \$20 from the instructor. (Ruler does contains a bonus pattern.)